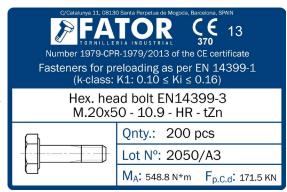

## K1 CLASS

EXTREME CLASS 10.9 HR BOLTED ASSEMBLIES FOR MAXIMUM ENGINEERING DESIGN, PERFORMANCE AND SAFETY. COMPLIANT TO EUROPEAN STANDARD EN14399:2005 K1 10.9 HR

# HIGH PERFORMANCE BOLTED SYSTEMS THAT MAY REDUCE STRUCTURE WEIGHT AND INSTALLATION TIME WHEN COMPARED TO K2 CLASS BOLTED ASSEMBLIES.

- Dimensions, materials and mechanical properties are compliant to AS/NZS1252:2016.
- Manufactured with strict document controls for reliability, performance and safety.
- Smaller diameter Class 10.9 assemblies may replace larger diameter Class 8.8 assemblies.
- HR bolt assemblies directly align with the design provisions of AS4100 for ductility.
- Large size range: M16 to M36. Lengths: from 40mm to 500mm.
- Finish: Hot dipped galvanised.
- Goods supplied to project orders. Lead times may apply.

#### **APPLICATIONS:**

- Steel frame buildings & warehouses.
- Structural steel connections.
- Road & rail bridges.
- Platforms & walkways.
- Shelters & canopies.