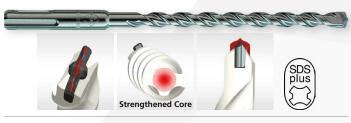

# SDS PLUS DRIVE (2 CUTTER CARBIDE HEAD) DRILL BITS

#### FOR GENERAL PURPOSE ROTARY DRILLING INTO CONCRETE

Small to medium diameter hole drilling Self-centering head Excellent swarf removal
Diameters from 5mm to 26mm Length: from 110mm to 450mm.