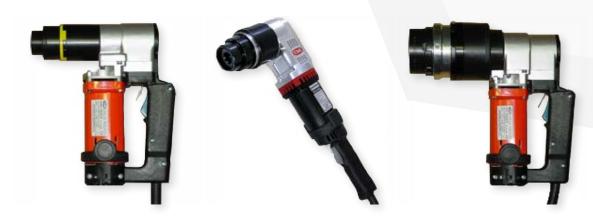

# **TENSION CONTROL BOLT INSTALLATION TOOLS**

- Lightweight electric shear wrench.
- Single person operation.
- Less operator fatigue. High user safety.
- No pneumatic or hydraulic equipment required.
- Low noise & vibration.