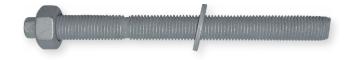

# THREADED STUDS

- Chisel point stud with nut and washer.
- Available in 316 Stainless Steel, Galvanised and Zinc finish.
- Steel studs Grade 5.8.
- Depth mark for correct embedment.
- External hex driver included.
- Sizes: M12 M24 | Lengths: 160mm 300mm.