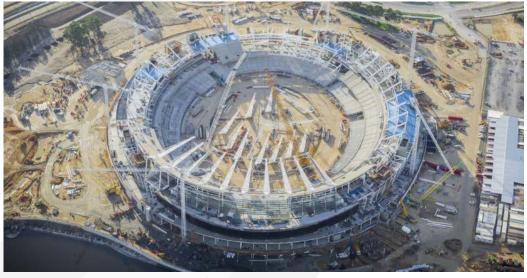

#### **Optus Stadium - PERTH, WESTERN AUSTRALIA**

65,000 seat multipurpose sporting stadium and entertainment precinct.

Photo Credit – Left: Wood & Grieve Engineers – https://wge.com.au; Top Right & Bottom Right: Optus Stadium – https://optusstadium.com.au