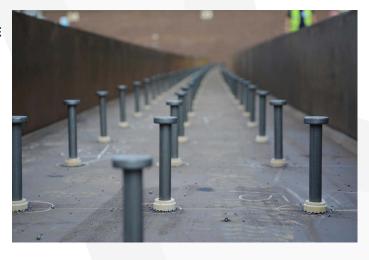

# **HOLD-DOWN BOLTS**

FOR STRUCTURAL AND NON-STRUCTURAL CONNECTIONS OF STEEL COLUMNS AND FRAMES TO PRECAST CONCRETE FOOTINGS

#### INDIVIDUAL OR MULTIPLE BOLT OPTIONS WITH STEEL PLATE ASSEMBLIES.

- Black or hot dipped galvanised finish.
- Metric bolt diameters from M12 to M30.
   (Other diameters available but lead times may apply).
- Total bolt lengths from 300mm to 800mm. (Other lengths available but lead times may apply).
- Choice of bolt thread lengths from 100mm to 200mm.