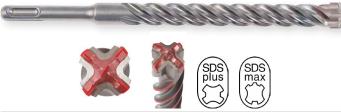

# SDS PLUS AND SDS MAX DRIVE (4 CUTTER CARBIDE HEAD) DRILL BITS

#### FAST, HIGH PERFORMANCE ROTARY DRILLING INTO CONCRETE

Shallow to deep hole embedments = Longer drill life than 2 cutter head drills = Suitable for reinforced concrete = SDS PLUS bits: diameters from 5mm to 25mm, length: from 110mm to 450mm = SDS MAX bits: diameters from 12mm to 26mm, length from 340mm to 520mm.