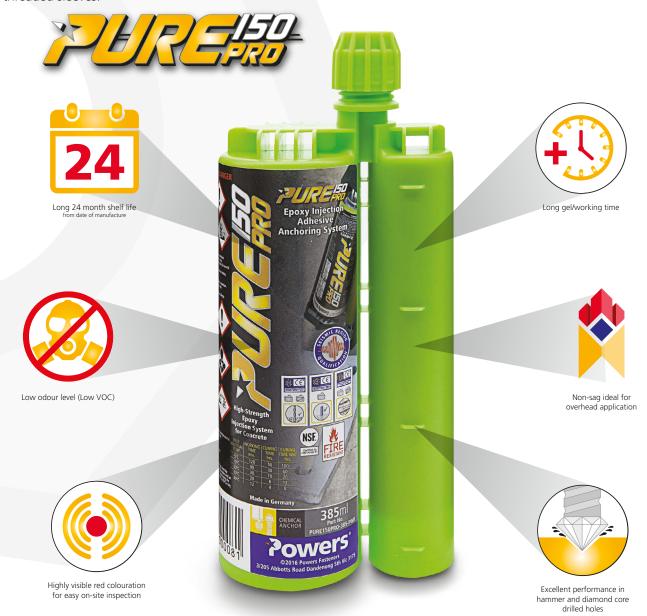

# EXTREME PERFORMANCE PURE EPOXY ADHESIVE Powers ANCHOR FOR ALL CONSTRUCTION ENVIRONMENTS.

COMPLIES TO INTERNATIONAL STANDARDS AND AUSTRALIAN CONSTRUCTION CODE STANDARDS (NCC) SA TS 101:2015

- ETA approved for cracked and non cracked concrete.
- ETA approved for seismic C1 (non structural) and C2 (structural).
- ICC-ES approved for cracked and non cracked concrete.
- Deep embedment anchoring.
- Working time of 30 minutes @ 20°C, loading/cure time of 10 hours @ 20°C.
- Carbide and diamond core drilled holes (non cracked concrete).
- Horizontal, vertical and overhead applications.
- Bonds threaded rods, reinforcing bars and internal threaded sleeves.

- Low VOC & suitable for drinking water use.
- Fire rated up to 240min (rebar connections).
- Dry, wet and flooded holes.
- Close to edge and close to anchor fixings.

#### **APPLICATIONS:**

 Structural steel connections, bridges, tunnels, water infrastructure, seismic upgrades, starter bars, post installed reinforcing connections, road and rail.

You may also need:

■ Cartridge Dispensing Gun ■ Hand Hole Blower ■ Dispensing Nozzles ■ Hole Cleaning Brushes ■ Carbide Tipped Drill Bits