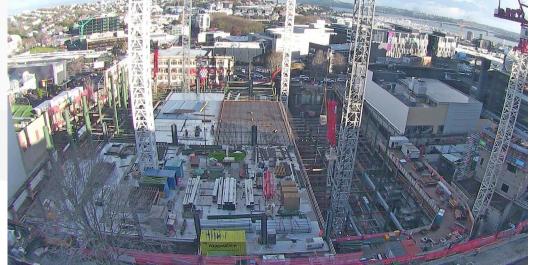

## New Zealand International Convention Centre (NZICC) - AUCKLAND, NZ

32,500sqm GFA (Gross Floor Area) floor space. 5 levels with 3,000 people capacity.

Photo Credits – New Zealand International Convention Centre (NZICC) – http://nzicc.co.nz