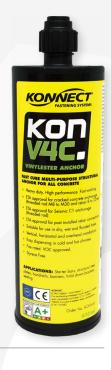

# KONV4C VINYLESTER INJECTION ANCHOR

FAST CURE, MULTI-PURPOSE STRUCTURAL ANCHOR FOR ALL CONCRETE. NATIONAL CONSTRUCTION CODE (NCC) COMPLIANT SA TS 101:2015

ETAG Option 1 and Option 7 For anchoring threaded rod & rebars in cracked and uncracked concrete. ETA 17/0383 TR023 For post installed rebar connections. ETA 17/0382

- One product does all work safely & be productive.
- Heavy duty, High Performance anchorage.
- Deep embedment anchoring. Flexible embedment depths.
- ETA approved for cracked concrete anchorage (threaded rod).
- ETA approval for Seismic C1 anchorage (threaded rod).
- ETA approved for post installed rebar connections.
- Cure time of 50 minutes at 20°C base material.
- Suitable for carbide drilled holes.

- Styrene free. No odour.
- Suitable for use in dry, wet and flooded holes.
- Vertical, horizontal and overhead applications.
- Easy dispensing in cold climates.
- Suitable for potable water use.
- Fire rated F120. VOC compliant.
- Order no: KONV4C Box quantity 12.

#### **APPLICATIONS:**

Starter bars, structural steel plates, handrails, barriers, hold down brackets, seating. Close to edge and close to anchor fixings.