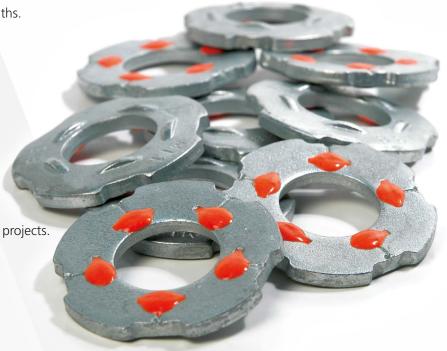

# **TENSION CONTROL WASHERS**

SQUIRTER® WASHERS WITH DIRECT TENSION INDICATORS (DTI'S) FOR FAST AND ACCURATE INSTALLATION OF BOLTED ASSEMBLIES COMPLIANT TO AS/NZS1252:2016

#### INSTANT VISUAL INSPECTION FOR CORRECT TENSION AND STOP POINT.

- Fast tensioning because the operator can see when to stop.
- Manufactured to ASTM F959M. Conforms to AS4100-1998 15.41(b).

■ Safe for inspectors. Works with all bolt lengths.

■ Lot trace number on each washer.

■ Size range from M16 to M36.