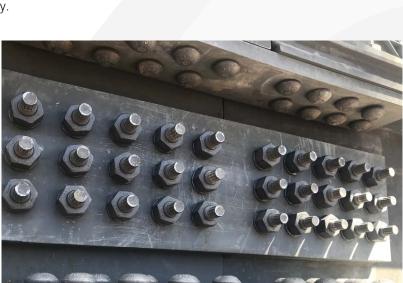

# **BOLTED CONNECTIONS AND ASSEMBLIES**

THREADED BOLT ASSEMBLIES FOR STRUCTURAL AND NON STRUCTURAL CONNECTIONS TO STEEL AND CONCRETE. QUALITY PRODUCTS COMPLIANT TO AS/NZS STANDARD AS1252

#### Fastening system solutions include:

- High tensile and standard strength steel assemblies.
- Choice of zinc, hot dipped galvanised and stainless steel finishes.
- A wide range of metric and imperial diameters and lengths.
- Complete bolt, nut and washer assemblies.
- Threaded rods and accessories.
- Full QA documentation available.

#### **APPLICATIONS:**

- Structural girders & beam connections.
- Steel purlins and roof trusses.
- Suspended services and tray systems.
- Fixing structural columns to concrete.
- Rigging, bracing and framework.
- Equipment chassis.