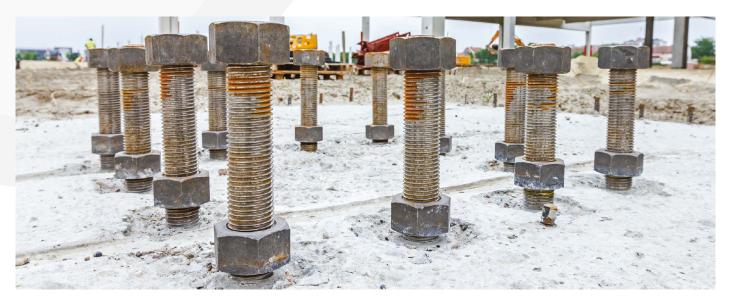

# **HOLD-DOWN BOLTS**

FOR STRUCTURAL AND NON-STRUCTURAL CONNECTIONS OF STEEL COLUMNS AND FRAMES TO PRECAST CONCRETE FOOTINGS

#### INDIVIDUAL OR MULTIPLE BOLT OPTIONS WITH STEEL PLATE ASSEMBLIES.

- Black or hot dipped galvanised finish.
- Metric bolt diameters from M12 to M30.
   (Other diameters available but lead times may apply).
- Total bolt lengths from 300mm to 800mm. (Other lengths available but lead times may apply).
- Choice of bolt thread lengths from 100mm to 200mm.