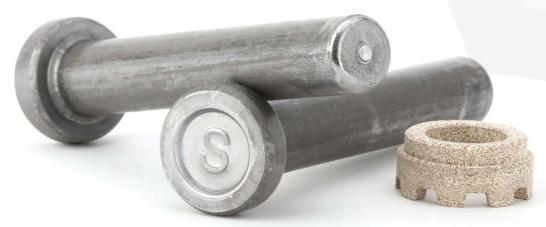

# **SHEAR STUD CONNECTIONS FOR STEEL BEAMS**

WELDED STEEL STUD COMPONENTS FOR THE CONSTRUCTION OF COMPOSITE STEEL AND CONCRETE STRUCTURES

# ENABLES THE MECHANICAL INTERLOCK BETWEEN THE STEEL BEAM AND THE STRUCTURAL CONCRETE SO THAT A JOINT BEARING EFFECT IS CREATED ON A LARGE SCALE.

- Cold forged steel stud and head with ceramic ferrules.
- Welded stud complies to AS/NZS 1554.2:2003.
- Stud diameter: 19mm. Lengths from 75mm to 250mm (other diameters available. Lead times may apply).