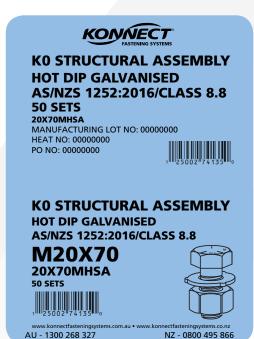

## **KO CLASS**

HIGH STRENGTH CLASS 8.8 HR BOLTED ASSEMBLIES COMPLIANT TO THE LATEST STANDARD AS/NZS 1252:2016 K0 8.8 HR FOR IMPROVED RELIABILITY, PERFORMANCE AND CERTIFICATION

# BOLTED ASSEMBLIES DESIGNED WITH HIGHER LEVELS OF COMPLIANCE TESTING AND DOCUMENTATION CONTROLS COMPARED TO STANDARD AS/NZS1252:1996 HI-TENSILE ASSEMBLIES.

- Compulsory verification testing guidelines supported by detailed certification.
- HR bolt assemblies directly align with the design provisions of AS4100 for ductility.
- Unique batch head markings for identification.
- Large range of diameters: M12 to M36. Choice of lengths: from 30mm to 800mm.
- Long life finish: hot dipped galvanised.
- Stock available from warehouse.

#### **APPLICATIONS:**

- Steel frame buildings & warehouses.
- Structural steel connections.
- Road & rail bridges.
- Platforms & walkways.
- Shelters & canopies.