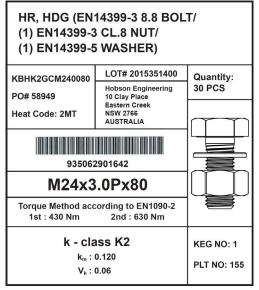

## **K2 CLASS**

HIGH CLASS 8.8 HR BOLTED ASSEMBLIES COMPLIANT TO EUROPEAN STANDARD EN14399:2005 K2 8.8 HR

# A PREMIUM BOLT DESIGN WITH HIGHER LEVELS OF COMPLIANCE TESTING AND DOCUMENTATION CONTROLS COMPARED TO KO CLASS ASSEMBLIES.

- Bolted assemblies made to EN14399:2005 Class 8.8 HR standards which incorporate K-class testing controls comply to AS/NZS1252:2016 and can be used in the Australasian market.
- HR bolt assemblies meet the design provisions of AS4100 for ductility.
- Unique batch head markings for identification.
- Large size range: M16 to M36. Choice of lengths: from 40mm to 500mm.
- Long life finish: hot dipped galvanised.
- Goods supplied to project orders. Lead times may apply.

#### **APPLICATIONS:**

- Steel frame buildings & warehouses.
- Structural steel connections.
- Road & rail bridges.
- Platforms & walkways.
- Shelters & canopies.